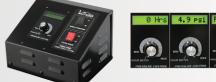

#### LCD MESSAGE CENTER

Shown with 3 included

PBC-GTO Series

Professional Spray Guns, 1 each for

Primer, Base, Clear

Hour Meter, Accurate Pressure to 1/10th PSI. Power Pause, Filter and Temperature Warning.