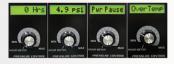

#### LCD MESSAGE CENTER

Shown with 3 included

PBC-GTO Series

Professional Spray Guns, 1 each for

Primer, Base, Clear

Hour Meter, Accurate Pressure to 1/10th PSI. Power Pause, Filter and Temperature Warning.