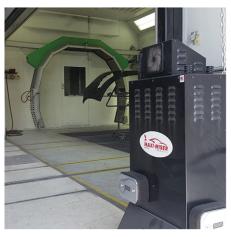

tric Paint System**

# **BIG POWER - BIGGER SAVINGS**

| Average | Monthly |
|---------|---------|
| Paint   | Cost    |

Average Monthly Paint Cost with Apollo

Average Monthly Saving with Apollo

| \$<br>1,000.00  | \$<br>620.00    | \$<br>380.00   |
|-----------------|-----------------|----------------|
| \$<br>2,000.00  | \$<br>11,240.00 | \$<br>760.00   |
| \$<br>3,000.00  | \$<br>1,860.00  | \$<br>1,140.00 |
| \$<br>5,000.00  | \$<br>3,100.00  | \$<br>1,900.00 |
| \$<br>10,000.00 | \$<br>6,200.00  | \$<br>3,800.00 |

Paint savings are estimated based on the ability of the 3000 PRO™ to provide 80% transfer efficiency on a consistent basis. This benefit also reduces booth clean-up, filter replacements and minimizes over-spray when using outside the booth.

# PERFECT FOR BODY SHOP USE



## THE ULTIMATE TrueHVLP™ SPRAY GUN



1-888-900-HVLP (4857)



Discover the highest transfer efficiency and lowest overspray with maximum atomization for the smoothest finish. The AtomiZer 7600 Series is the ultimate performer. This technologically advanced spray gun delivers enhanced TrueHVLP performance and flawless results when paired with a Maxi-Miser Electric Paint System. Seeing is believing with this breakthrough technology.

C (Clearcoat)

Maxi-Miser.com