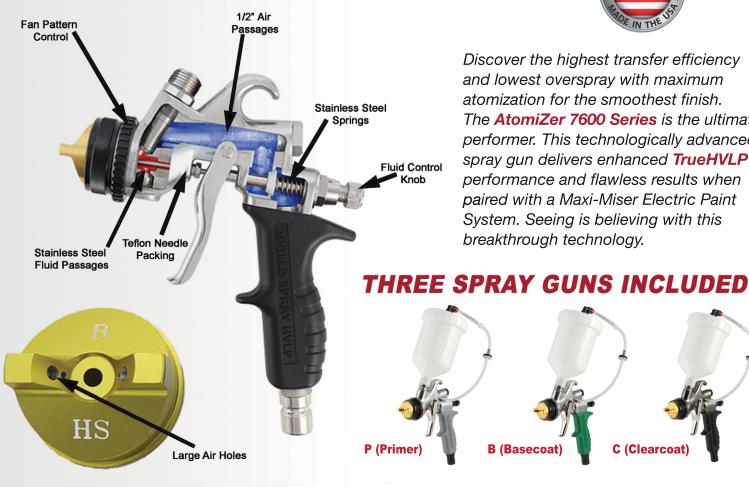

## THE ULTIMATE TrueHVLP™ SPRAY GUN

1-888-900-HVLP (4857)

Discover the highest transfer efficiency and lowest overspray with maximum atomization for the smoothest finish. The AtomiZer 7600 Series is the ultimate performer. This technologically advanced spray gun delivers enhanced TrueHVLP performance and flawless results when paired with a Maxi-Miser Electric Paint System. Seeing is believing with this breakthrough technology.