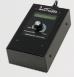

### **OPTIONAL REMOTE CONTROL**

and the second

Includes 100' of cable to control the system from the mixing station or other remote location.