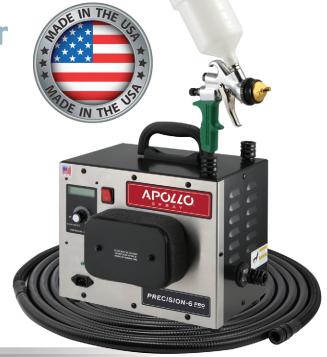

# PRECISION-6 PRO Electric Painting System AUTO PACKAGE

## More Precision & Power

The maximized power and exclusive features of the **PRECISION-6 PRO™** put you in control of the most advanced **TrueHVLP™** system for industries and applications demanding precision HVLP technology for the perfect finish. The **PRECISION-6 PRO™** can be used for the widest range of coatings, solvent or water base, clear or pigmented as well as today's specialized materials: Single-stage, Pearls, Metallics. and Metalflake.

#### 32¹ (9.75 meter) Apollo-Flex ™ Hose

Quick lightweight alloy couplers on both ends and our exclusive  $Ultra-Flex^{TM}$  whip hose at the spray gun end.