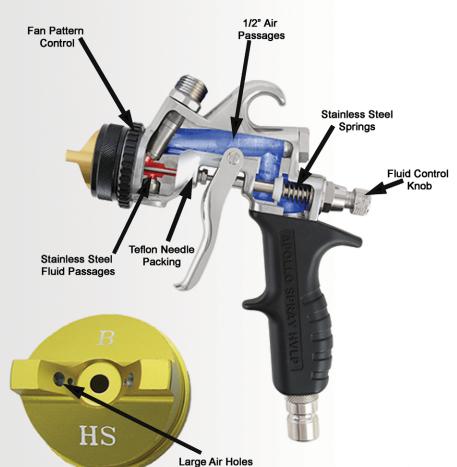

### THE ULTIMATE TrueHVLP™ SPRAY GUN

Discover the highest transfer efficiency and lowest overspray with maximum atomization for the smoothest finish.

The AtomiZer 7600 Series is the ultimate performer. This technologically advanced

spray gun delivers enhanced **TrueHVLP** performance and flawless results when paired with a Maxi-Miser Electric Paint System. Seeing is believing with this breakthrough technology.