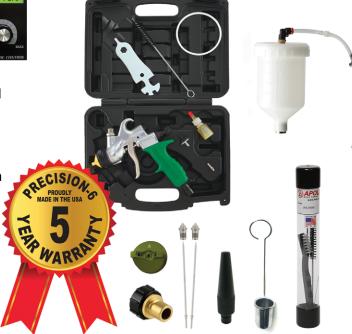

#### **Included Accessories - Over \$400 Value**

Deluxe Spray Gun Case, Wrench, Gun Lube, Hose Plug, (2) Needle/Nozzle Sets, (1) Air Cap, Deluxe Cleaning Kit, Viscosity Cup & Blow Off Tool.