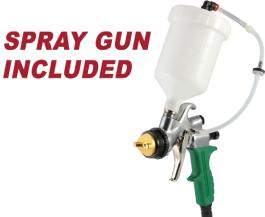

### THE ULTIMATE TrueHVLP™ SPRAY GUN

Discover the highest transfer efficiency and lowest overspray with maximum atomization for the smoothest finish.

The AtomiZer 7600 Series is the ultimate performer. This technologically advanced

spray gun delivers enhanced **TrueHVLP** performance and flawless results when paired with a Maxi-Miser Electric Paint System. Seeing is believing with this breakthrough technology.