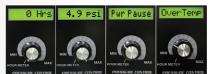

#### **LCD Message Center**

Hour Meter, Accurate Pressure to 1/10th PSI, PowerPause, Filter and Temperature Warning.

#### PowerPause™

Provide a 60 second auto-idle mode to preserve motor life and long-term reliability while permitting the highest available flow pressure. (U.S. Patent 9,599,117 B2).

#### QuadraClean ™

Dual automotive washable filters provide advanced air filtration to keep the system running cooler and prolong motor life.